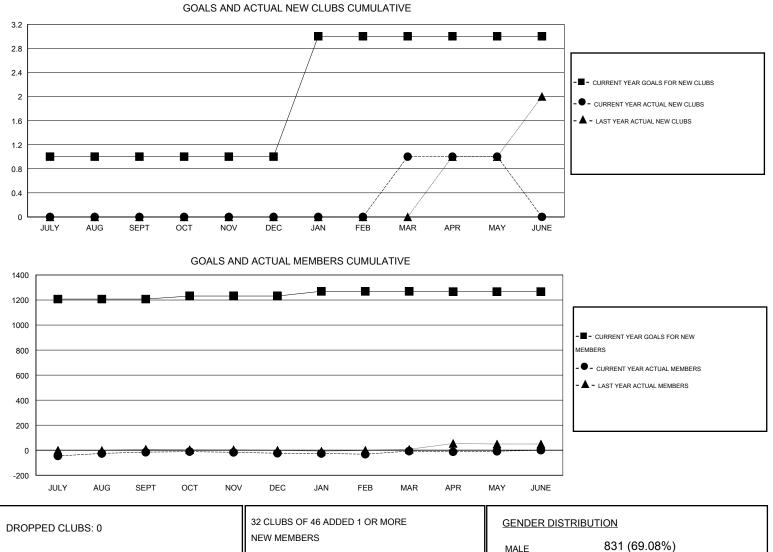

| DROPPED CLUBS: 0 |     |                       |                     |              |     |
|------------------|-----|-----------------------|---------------------|--------------|-----|
|                  |     | NEW MEMBERS           | MALE                | 831 (69.08%) |     |
|                  |     |                       | FEMALE              | 372 (30.92%) |     |
| DROPPED MEMBERS  |     |                       |                     |              |     |
| DECEASED         | 6   | CLICK HERE FOR HEALTH |                     |              | 044 |
| CLUB CANCELLED   | 0   |                       | FAMILY UNIT MEMBERS |              | 311 |
| OTHER            | 170 | ASSESSMENT DATA       | HEAD OF HOUSEHOLD   |              |     |
| TOTAL            | 176 |                       | NON-HEAD OF HOUS    | EHOLD        | 159 |
|                  |     |                       |                     |              |     |